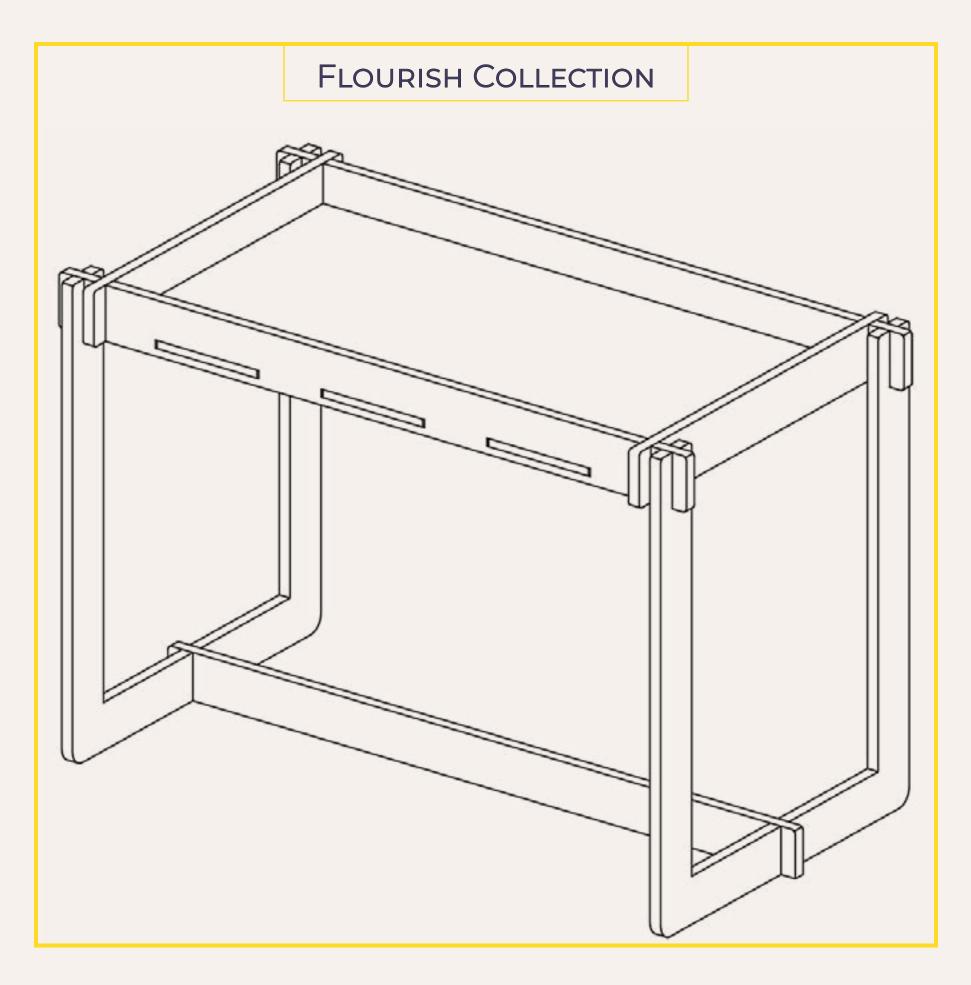

### PARTS DIAGRAM

2. Slide table sides down to fit into notches on the slotted sides. Press-fit to ensure that the unit is snug and assembled securely.

3. Press-fit support bar into table legs, as shown.

4. Press tabletop down onto the legs. Notches will slot together to create a secure fit.

5. Assembly is finished.

THANK YOU FOR SPREADING THE SEEDS OF SUSTAINABILITY AND HELPING TO PROTECT OUR PLANET.

Have a question? Get in touch with our Dandelion representatives at: 888-257-6639