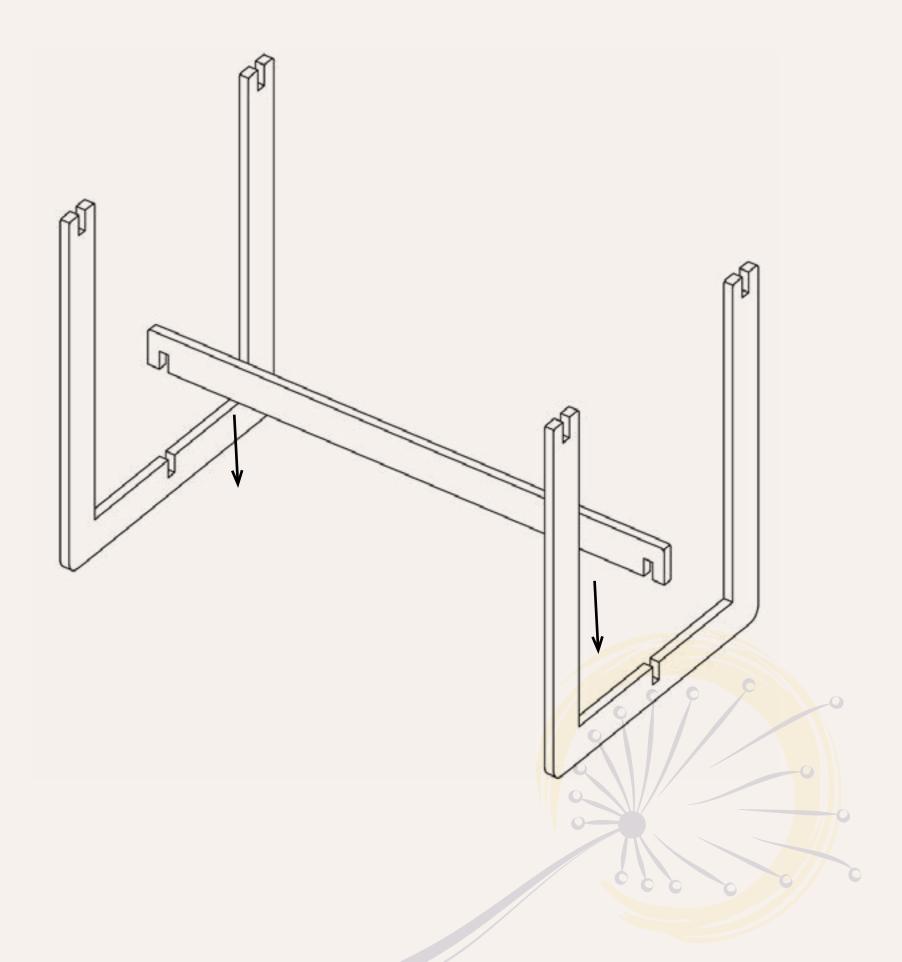

### PARTS DIAGRAM

2. Slide table sides down to fit into notches on the slotted sides. Press-fit to ensure that the unit is snug and assembled securely.

3. Press-fit support bar into table legs, as shown.