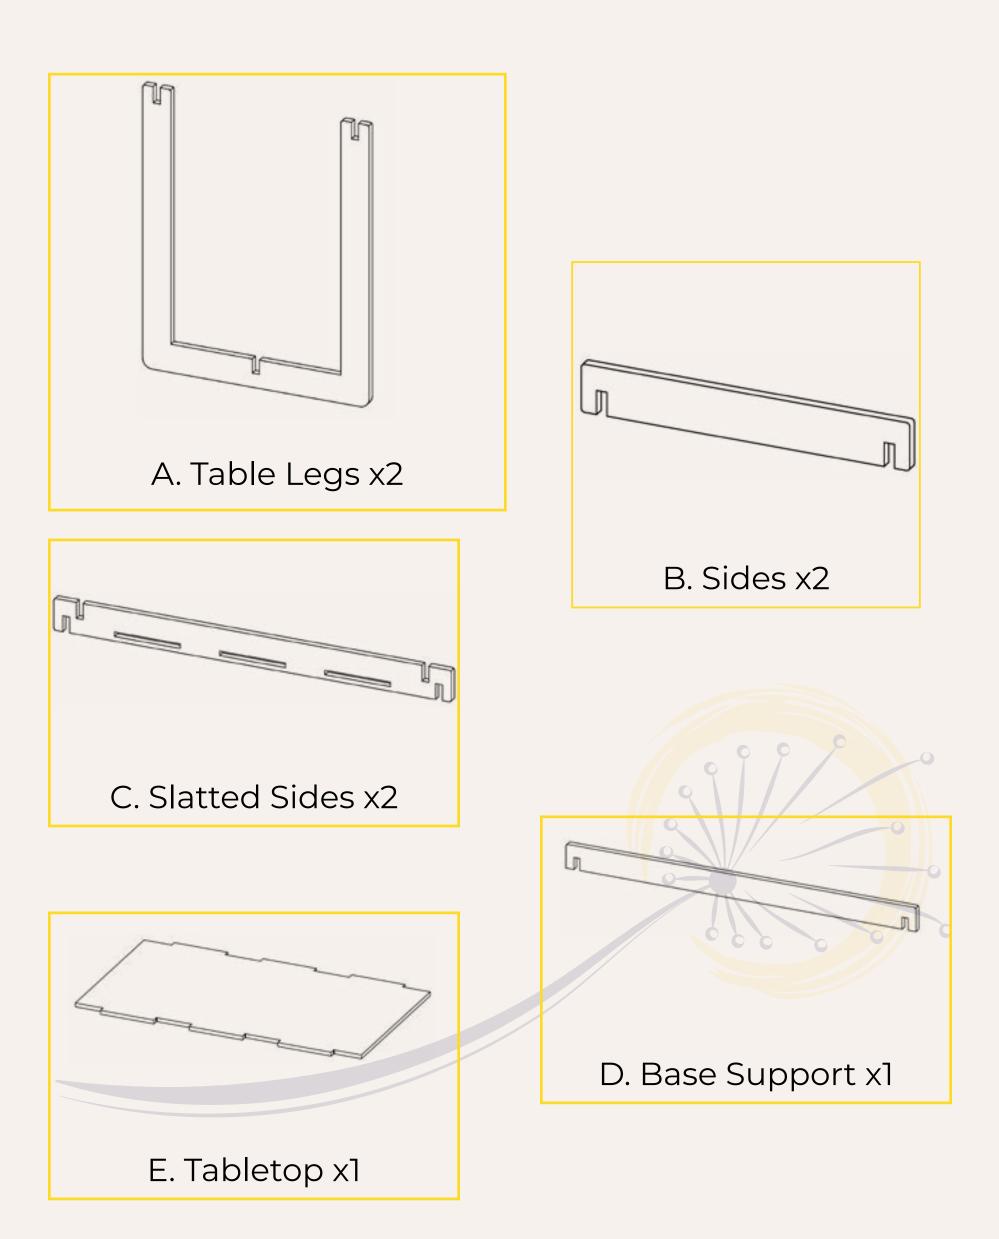

### PARTS DIAGRAM

2. Slide table sides down to fit into notches on the slotted sides. Press-fit to ensure that the unit is snug and assembled securely.

3. Press-fit support bar into table legs, as shown.