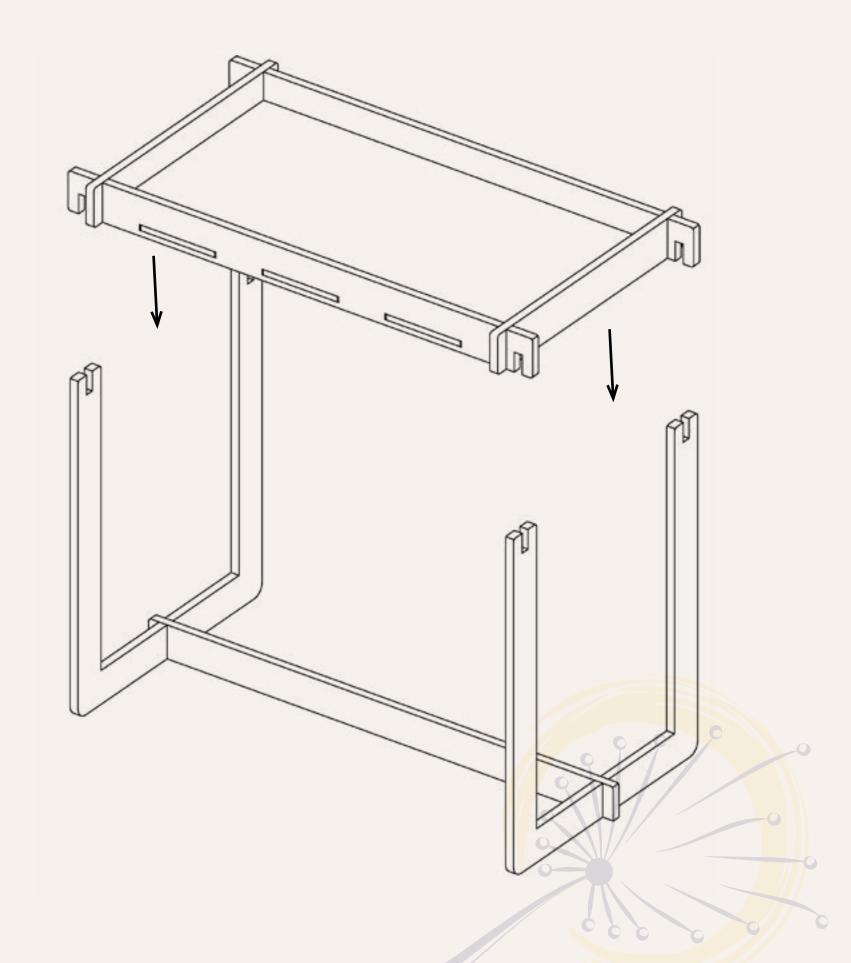

4. Press tabletop down onto the legs. Notches will slot together to create a secure fit.

5. Assembly is finished.

THANK YOU FOR SPREADING THE SEEDS OF SUSTAINABILITY AND HELPING TO PROTECT OUR PLANET.

Have a question? Get in touch with our Dandelion representatives at: 888-257-6639